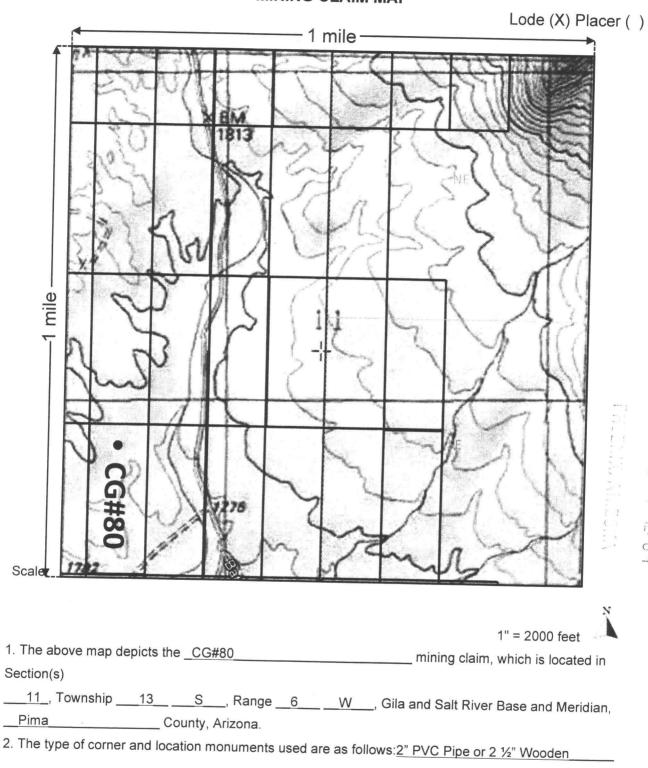

# MINING CLAIM MAP

The type of corner and location monuments used are as follows: 2" PVC Pipe or 2 ½" Wooden
 The bearings and distances in degrees and feet between claim corners are as depicted on the map.