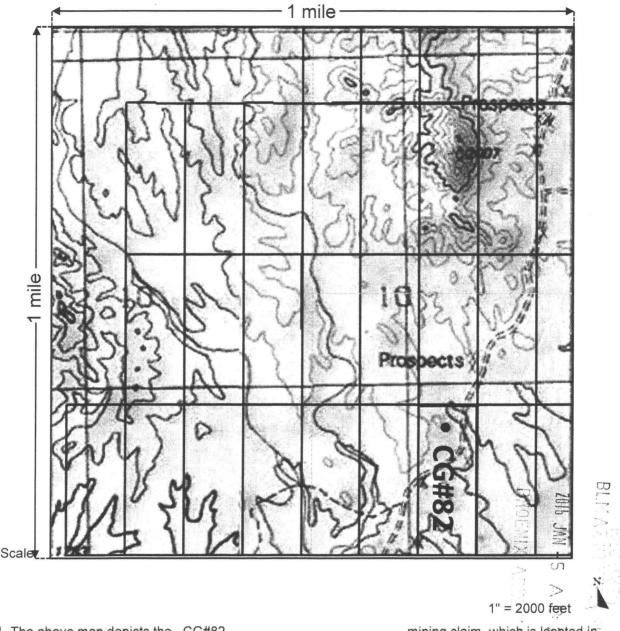

# MINING CLAIM MAP

The type of corner and location monuments used are as follows: 2" PVC Pipe or 2 ½" Wooden
 The bearings and distances in degrees and feet between claim corners are as depicted on the map.

## MINING CLAIM MAP

|                                                                                                     | 1" = 200 | 00 feet  | . \$  |
|-----------------------------------------------------------------------------------------------------|----------|----------|-------|
| 1. The above map depicts the <u>CG#55</u> mining claim,                                             | which is | s locate | d in  |
| Section(s)                                                                                          | WINOTER  | Siocale  | u IIP |
| 10_, Township13S, Range3W, Gila and Salt River                                                      | Base ar  | nd Meri  | dian, |
| Pima County, Arizona.                                                                               |          | Ģ        |       |
| <ol> <li>The type of corner and location monuments used are as follows: 2" PVC Pipe or 2</li> </ol> | ½" Wo    | oden     |       |
|                                                                                                     |          |          | 4 1 1 |