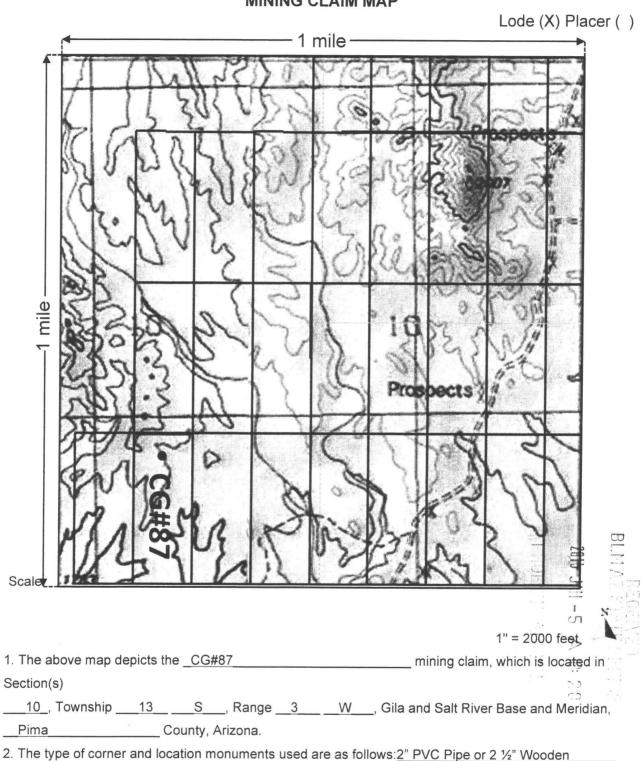

## MINING CLAIM MAP

|                                                                                                     | 1" = 200 | 00 feet  | . \$  |
|-----------------------------------------------------------------------------------------------------|----------|----------|-------|
| 1. The above map depicts the <u>CG#55</u> mining claim,                                             | which is | s locate | d in  |
| Section(s)                                                                                          | WINOTER  | Siocale  | u IIP |
| 10_, Township13S, Range3W, Gila and Salt River                                                      | Base ar  | nd Meri  | dian, |
| Pima County, Arizona.                                                                               |          | Ģ        |       |
| <ol> <li>The type of corner and location monuments used are as follows: 2" PVC Pipe or 2</li> </ol> | ½" Wo    | oden     |       |
|                                                                                                     |          |          | 4 1 1 |