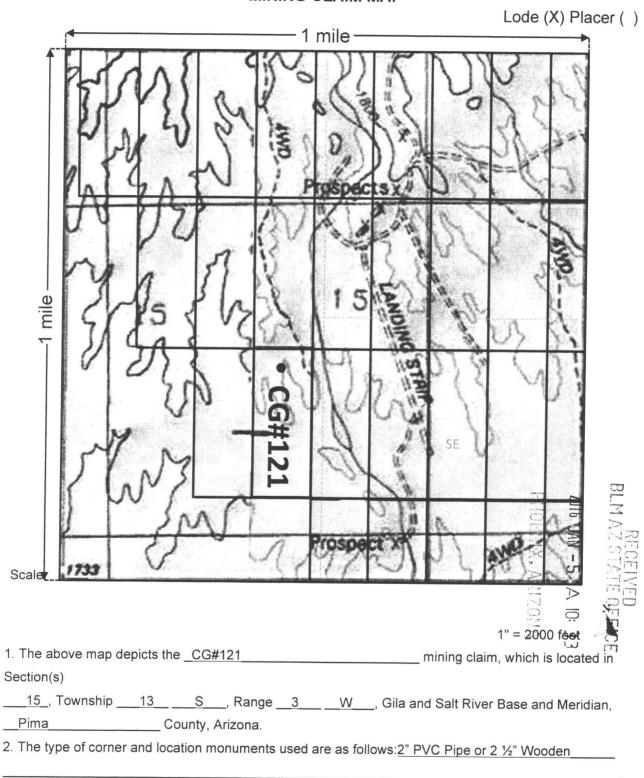

# MINING CLAIM MAP

The type of corner and location monuments used are as follows: 2" PVC Pipe or 2 ½" Wooden
 The bearings and distances in degrees and feet between claim corners are as depicted on the map.