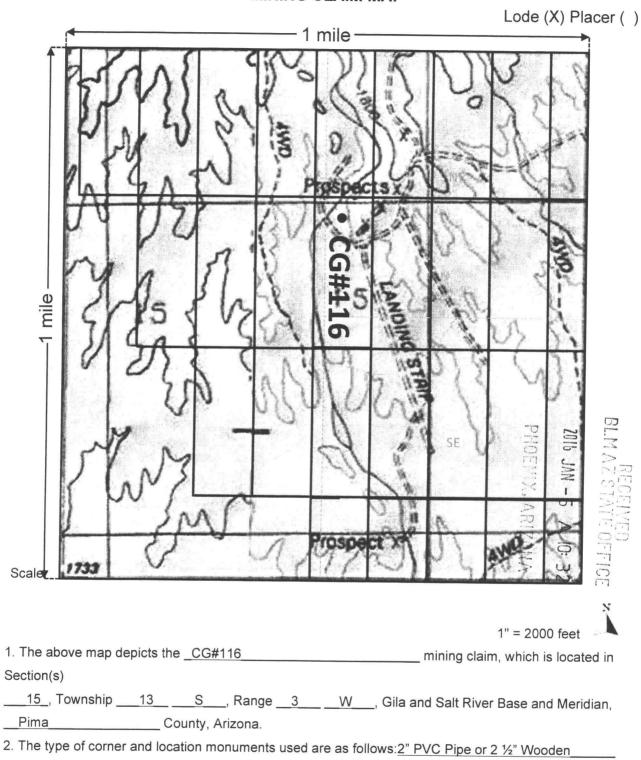

# MINING CLAIM MAP

| The above map depicts the <u>CG#56</u> Section(s)                 | 1" = 2000 feet<br>mining claim, which is located in |
|-------------------------------------------------------------------|-----------------------------------------------------|
| 10_, Township13S, Range6W,PimaCounty, Arizona.                    | , Gila and Salt River Base and Meridian,            |
| 2. The type of corner and location monuments used are as follows: | ws:2" PVC Pipe                                      |
| 2 That is                                                         |                                                     |