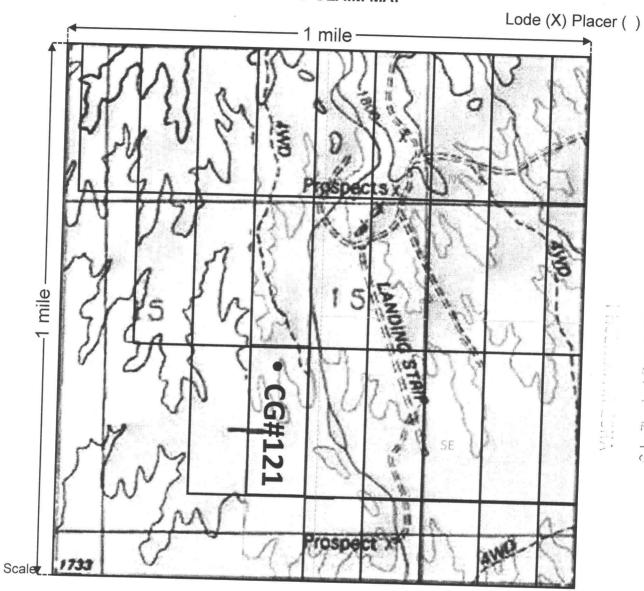

# MINING CLAIM MAP

The type of corner and location monuments used are as follows: 2" PVC Pipe or 2 ½" Wooden
 The bearings and distances in degrees and feet between claim corners are as depicted on the map.