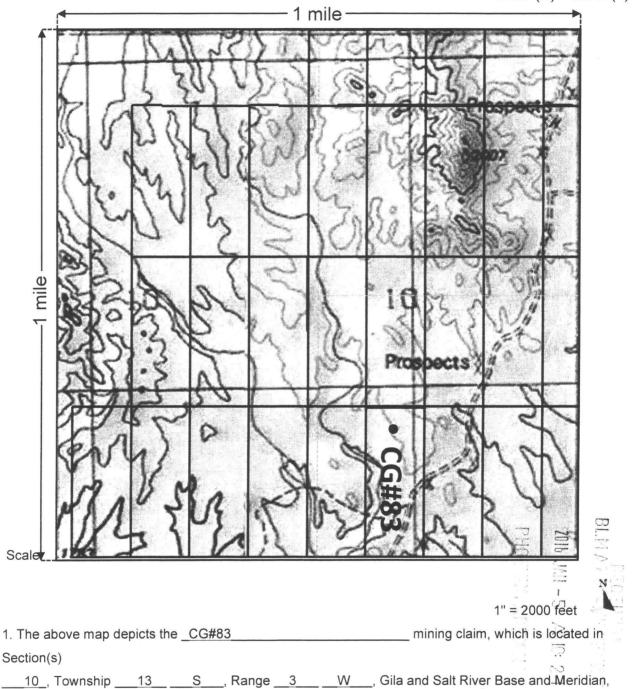

#### MINING CLAIM MAP

Lode (X) Placer ( )

|                                                                              | 1" = 20 | 00 feet           | in t    |
|------------------------------------------------------------------------------|---------|-------------------|---------|
| 1. The above map depicts the <u>CG#56</u> mining claim,                      | which   | s locat           | ed in   |
| Section(s)                                                                   |         |                   |         |
| 10_, Township13S, Range3W, Gila and Salt River                               | Base a  | ınd∜Mei           | idian,  |
| Pima County, Arizona.                                                        |         | D                 |         |
| 2. The type of corner and location monuments used are as follows:2" PVC Pipe |         | $\overline{\Box}$ |         |
|                                                                              | e e     | (A)               | 17 1844 |