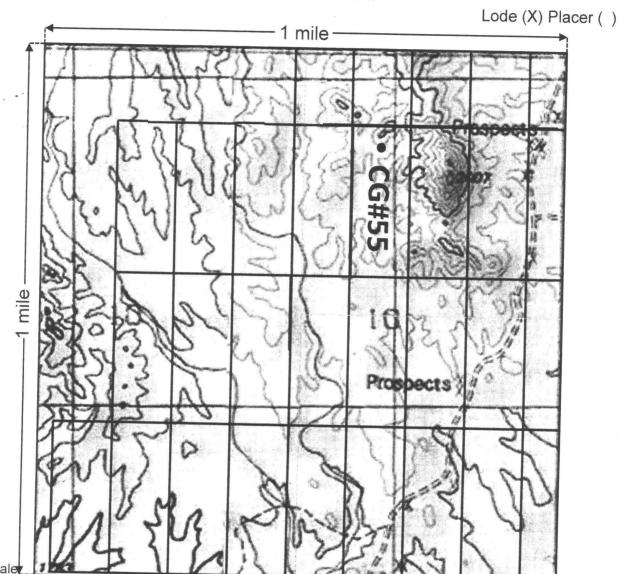

# MINING CLAIM MAP

The type of corner and location monuments used are as follows: 2" PVC Pipe or 2 ½" Wooden
 The bearings and distances in degrees and feet between claim corners are as depicted on the map.

## MINING CLAIM MAP

|                                                                                                     | 1" = 200 | 00 feet  | . \$  |
|-----------------------------------------------------------------------------------------------------|----------|----------|-------|
| 1. The above map depicts the <u>CG#55</u> mining claim,                                             | which is | s locate | d in  |
| Section(s)                                                                                          | WINOTER  | Siocale  | u IIP |
| 10_, Township13S, Range3W, Gila and Salt River                                                      | Base ar  | nd Meri  | dian, |
| Pima County, Arizona.                                                                               |          | Ģ        |       |
| <ol> <li>The type of corner and location monuments used are as follows: 2" PVC Pipe or 2</li> </ol> | ½" Wo    | oden     |       |
|                                                                                                     |          |          | 4 1 1 |