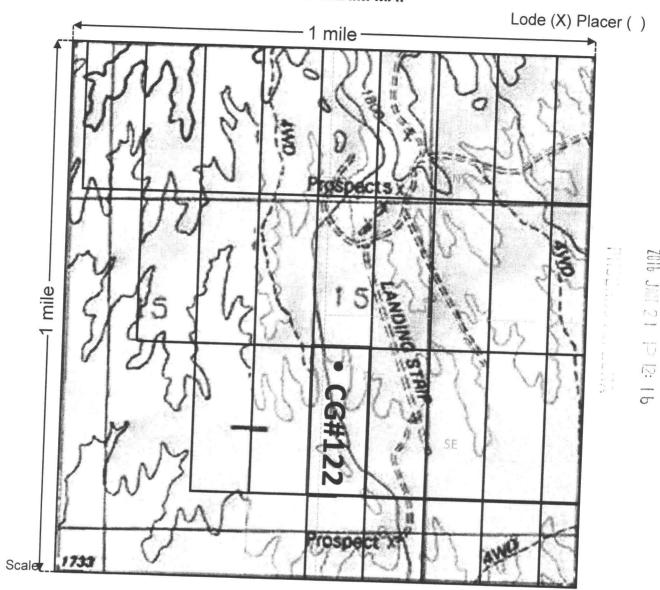

# MINING CLAIM MAP

The type of corner and location monuments used are as follows: 2" PVC Pipe or 2 ½" Wooden
 The bearings and distances in degrees and feet between claim corners are as depicted on the map.