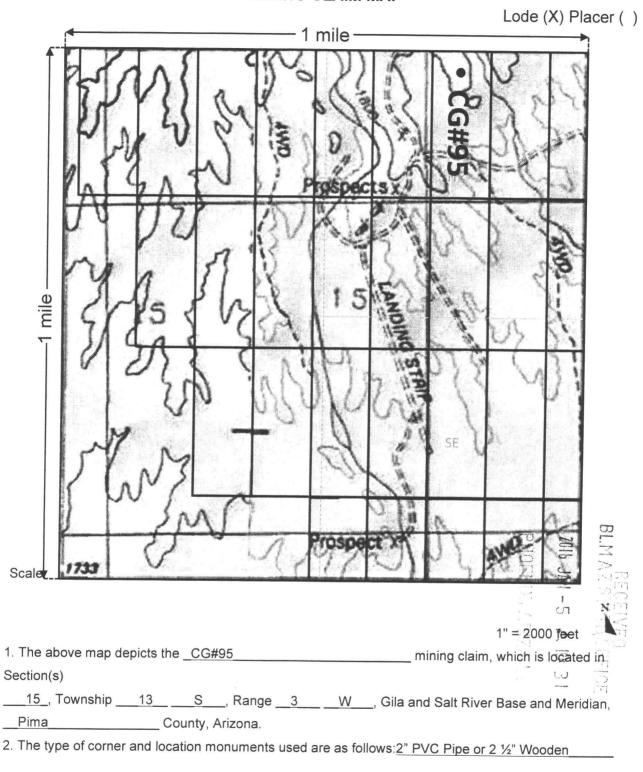

# MINING CLAIM MAP

The type of corner and location monuments used are as follows: 2" PVC Pipe or 2 ½" Wooden
 The bearings and distances in degrees and feet between claim corners are as depicted on the map.