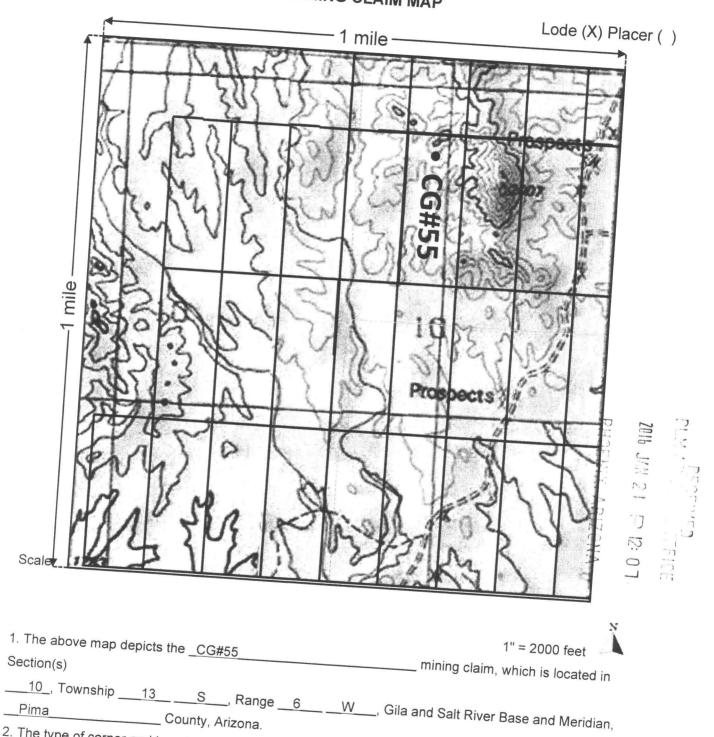

# MINING CLAIM MAP

The type of corner and location monuments used are as follows: 2" PVC Pipe or 2 ½" Wooden
 The bearings and distances in degrees and feet between claim corners are as depicted on the map.

## MINING CLAIM MAP

|                                                                                                     | 1" = 200 | 00 feet  | . \$  |
|-----------------------------------------------------------------------------------------------------|----------|----------|-------|
| 1. The above map depicts the <u>CG#55</u> mining claim,                                             | which is | s locate | d in  |
| Section(s)                                                                                          | WINOTER  | Siocale  | u IIP |
| 10_, Township13S, Range3W, Gila and Salt River                                                      | Base ar  | nd Meri  | dian, |
| Pima County, Arizona.                                                                               |          | Ģ        |       |
| <ol> <li>The type of corner and location monuments used are as follows: 2" PVC Pipe or 2</li> </ol> | ½" Wo    | oden     |       |
|                                                                                                     |          |          | 4 1 1 |