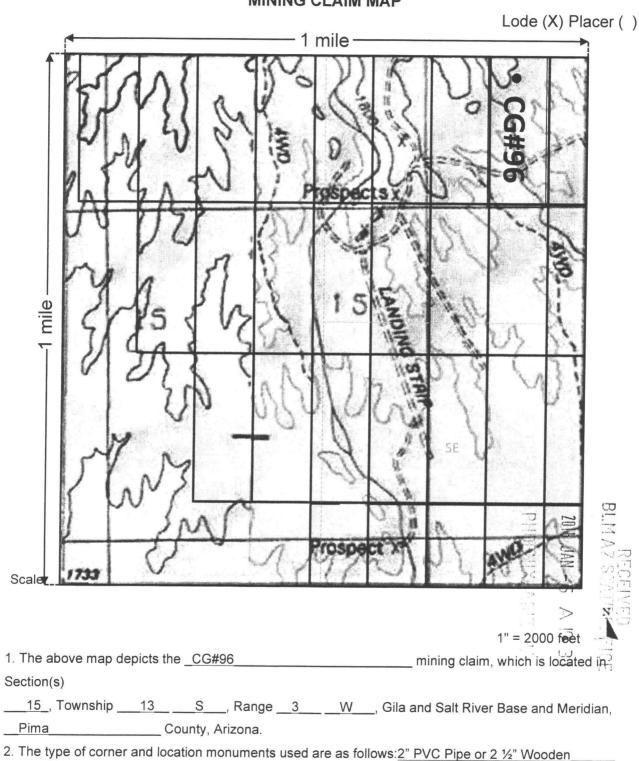

# MINING CLAIM MAP

The type of corner and location monuments used are as follows: 2" PVC Pipe or 2 ½" Wooden
 The bearings and distances in degrees and feet between claim corners are as depicted on the map.