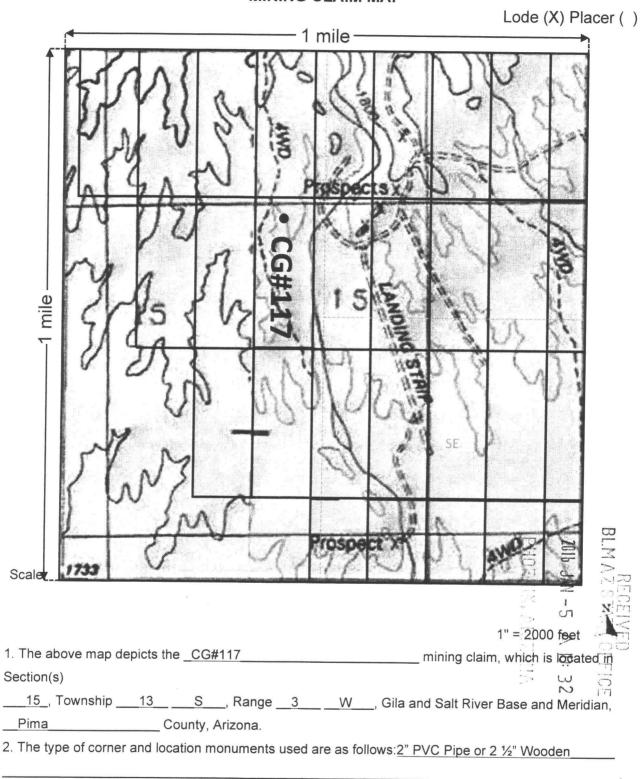

# MINING CLAIM MAP

The type of corner and location monuments used are as follows: 2" PVC Pipe or 2 ½" Wooden
 The bearings and distances in degrees and feet between claim corners are as depicted on the map.

## MINING CLAIM MAP

|                                                                                                     | 1" = 200 | 00 feet  | . \$  |
|-----------------------------------------------------------------------------------------------------|----------|----------|-------|
| 1. The above map depicts the <u>CG#55</u> mining claim,                                             | which is | s locate | d in  |
| Section(s)                                                                                          | WINOTER  | Siocale  | u IIP |
| 10_, Township13S, Range3W, Gila and Salt River                                                      | Base ar  | nd Meri  | dian, |
| Pima County, Arizona.                                                                               |          | Ģ        |       |
| <ol> <li>The type of corner and location monuments used are as follows: 2" PVC Pipe or 2</li> </ol> | ½" Wo    | oden     |       |
|                                                                                                     |          |          | 4 1 1 |