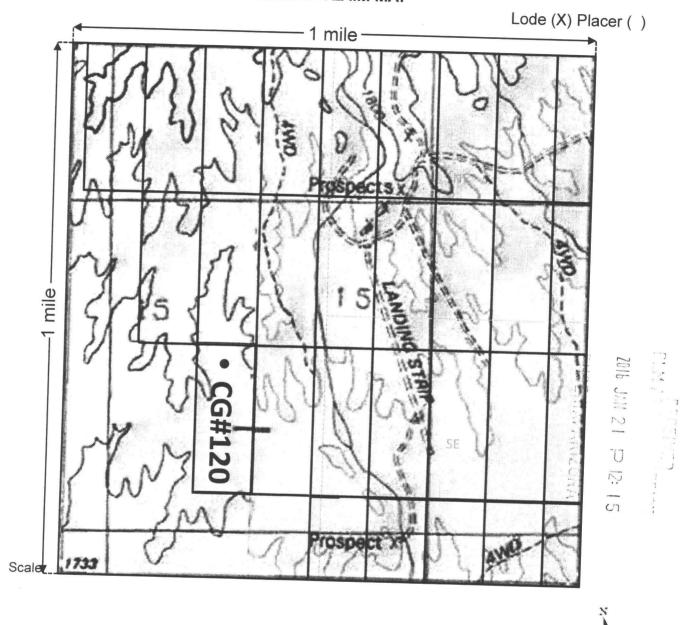

# MINING CLAIM MAP

The type of corner and location monuments used are as follows: 2" PVC Pipe or 2 ½" Wooden
 The bearings and distances in degrees and feet between claim corners are as depicted on the map.