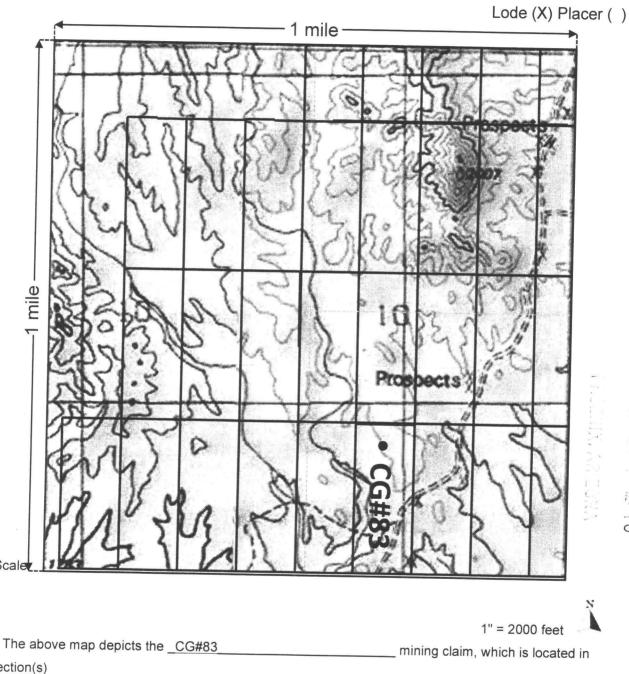

# MINING CLAIM MAP

| The above map depicts the <u>CG#56</u> Section(s)                 | 1" = 2000 feet<br>mining claim, which is located in |
|-------------------------------------------------------------------|-----------------------------------------------------|
| 10_, Township13S, Range6W,PimaCounty, Arizona.                    | , Gila and Salt River Base and Meridian,            |
| 2. The type of corner and location monuments used are as follows: | ws:2" PVC Pipe                                      |
| 2 That is                                                         |                                                     |