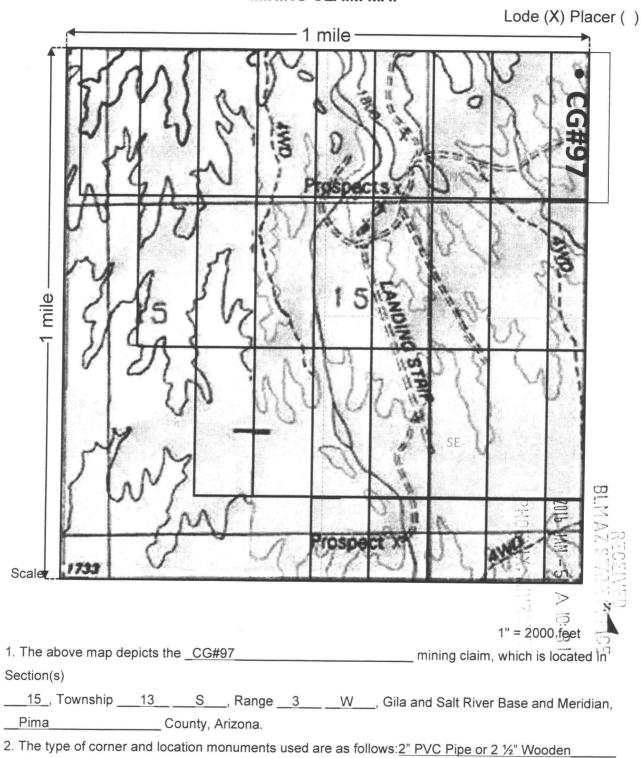

# MINING CLAIM MAP

The type of corner and location monuments used are as follows: 2" PVC Pipe or 2 ½" Wooden
 The bearings and distances in degrees and feet between claim corners are as depicted on the map.

## MINING CLAIM MAP

|                                                                                                     | 1" = 200 | 00 feet  | . \$  |
|-----------------------------------------------------------------------------------------------------|----------|----------|-------|
| 1. The above map depicts the <u>CG#55</u> mining claim,                                             | which is | s locate | d in  |
| Section(s)                                                                                          | WINOTER  | Siocale  | u IIP |
| 10_, Township13S, Range3W, Gila and Salt River                                                      | Base ar  | nd Meri  | dian, |
| Pima County, Arizona.                                                                               |          | Ģ        |       |
| <ol> <li>The type of corner and location monuments used are as follows: 2" PVC Pipe or 2</li> </ol> | ½" Wo    | oden     |       |
|                                                                                                     |          |          | 4 1 1 |