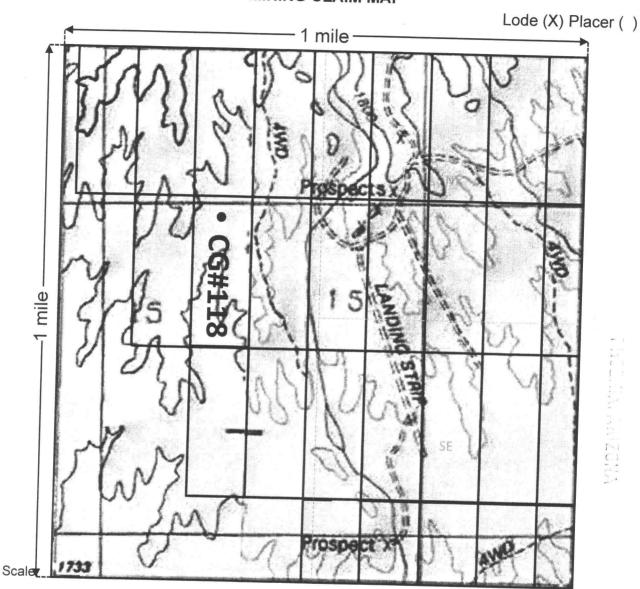

# MINING CLAIM MAP

The type of corner and location monuments used are as follows: 2" PVC Pipe or 2 ½" Wooden
 The bearings and distances in degrees and feet between claim corners are as depicted on the map.