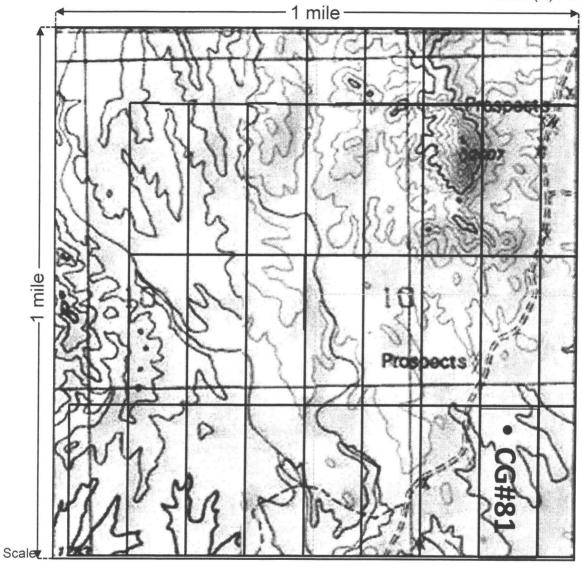

|                    |              |          |          |
| DATED AND POSTED on the ground this _31th day of Decem                                                                                                                                               | nber,              | 20 <u>15</u> |          |          |
| LOCATOR(s)                                                                                                                                                                                           |                    |              |          | _        |

to:

## MINING CLAIM MAP

Lode (X) Placer ( )



1" = 2000 feet

| 1. The above map depicts the CG#81                    | mining claim, which is located in        |
|-------------------------------------------------------|------------------------------------------|
| Section(s)                                            |                                          |
| 10_, Township13S, Range6                              | W, Gila and Salt River Base and Meridian |
| Pima County, Arizona.                                 |                                          |
| 2. The type of corner and location monuments used are | as follows:2" PVC Pipe or 2 1/2" Wooden  |

3. The bearings and distances in degrees and feet between claim corners are as depicted on the map.

When recorded, please re to: Destiny Resources LLC 4493 E. Whitehall Drive