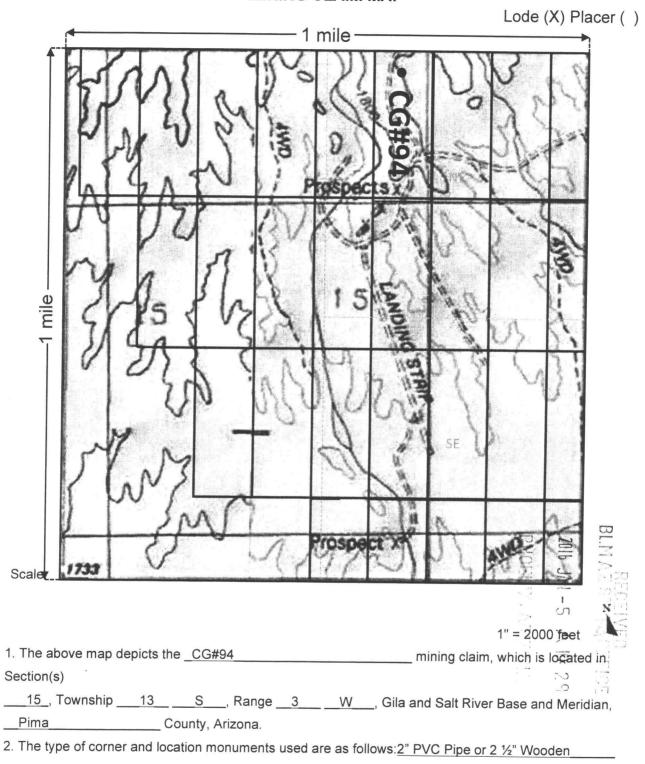

# MINING CLAIM MAP

The type of corner and location monuments used are as follows: 2" PVC Pipe or 2 ½" Wooden
 The bearings and distances in degrees and feet between claim corners are as depicted on the map.