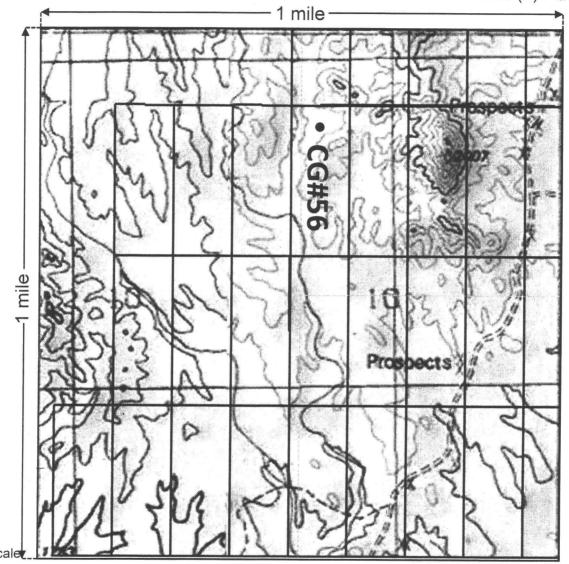

# MINING CLAIM MAP

| The above map depicts the <u>CG#56</u> Section(s)                 | 1" = 2000 feet<br>mining claim, which is located in |
|-------------------------------------------------------------------|-----------------------------------------------------|
| 10_, Township13S, Range6W,PimaCounty, Arizona.                    | , Gila and Salt River Base and Meridian,            |
| 2. The type of corner and location monuments used are as follows: | ws:2" PVC Pipe                                      |
| 2 That is                                                         |                                                     |