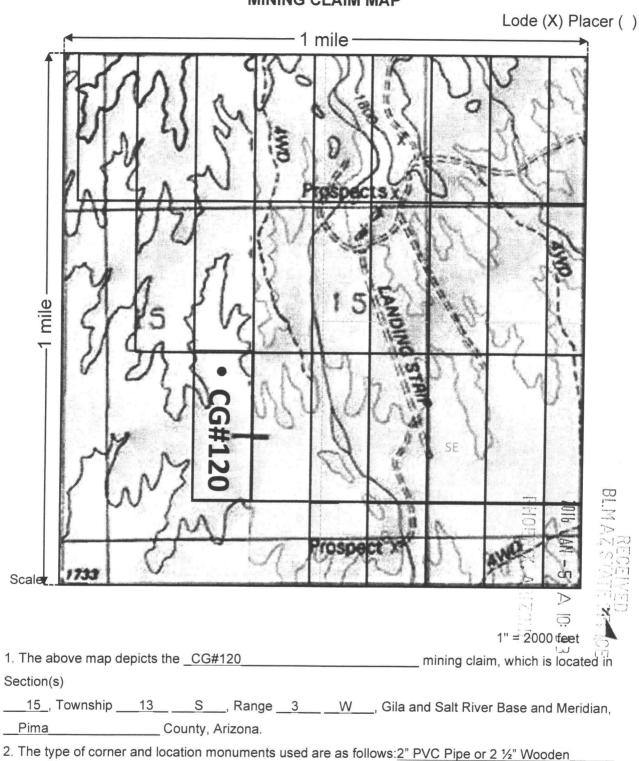

# MINING CLAIM MAP

The type of corner and location monuments used are as follows: 2" PVC Pipe or 2 ½" Wooden
 The bearings and distances in degrees and feet between claim corners are as depicted on the map.

When recorded, please re—to:
Destiny Resources LLC
4493 E. Whitehall Drive
San Tan Valley, AZ 85140

| LOCATION NOTICE FOR LODE MINING CLAIM                                                                                                                                                                                                                                                                                    | 70<br>70<br>F                                                               |
|--------------------------------------------------------------------------------------------------------------------------------------------------------------------------------------------------------------------------------------------------------------------------------------------------------------------------|-----------------------------------------------------------------------------|
| NOTICE IS HEREBY GIVEN that the: CG#55 lode mining claim has been located by Destiny Resources LLC whose current mailing address is 4493 E Whitehall Drive San Tan Valley, AZ 85140                                                                                                                                      | BLM Date Stamp A D D                                                        |
| The general course of this claim is North to South and it is situ Arizona. This claim is 1500 feet in length and 600 feet in location monument on which this location notice is posted approximate 32°18'52.03"N Longitude: 112°52'12.03"W . This claim each corner and one at the center of each end line of the claim. | ated in <u>Pima</u> County, width. This claim runs from the ly at Latitude: |
| The location monument on which this notice is posted is situated within <u>S</u> , Range <u>3</u> <u>W</u> , Gila Salt River Base and Meridian, Arizona and the following quarter section(s), section(s), Township(s) and Range(s) _                                                                                     | this claim encompasses portions of                                          |
| Gila Salt River Base and Meridian, Arizona.                                                                                                                                                                                                                                                                              |                                                                             |
| The locality of this claim with reference to some natural object or perma information (if any) concerning its locality are as follows: <u>The Northeast WSbW from the NE corner of Section 10</u>                                                                                                                        |                                                                             |
| DATED AND POSTED on the ground this <u>31th</u> day of <u>Decembe</u>                                                                                                                                                                                                                                                    | er, 20 <u>15_</u> .                                                         |
| LOCATOR(s)                                                                                                                                                                                                                                                                                                               |                                                                             |

## MINING CLAIM MAP

|                                                                                                     | 1" = 200 | 00 feet  | . \$  |
|-----------------------------------------------------------------------------------------------------|----------|----------|-------|
| 1. The above map depicts the <u>CG#55</u> mining claim,                                             | which is | s locate | d in  |
| Section(s)                                                                                          | WINOTER  | Siocale  | u IIP |
| 10_, Township13S, Range3W, Gila and Salt River                                                      | Base ar  | nd Meri  | dian, |
| Pima County, Arizona.                                                                               |          | Ģ        |       |
| <ol> <li>The type of corner and location monuments used are as follows: 2" PVC Pipe or 2</li> </ol> | ½" Wo    | oden     |       |
|                                                                                                     |          |          | 4 1 1 |

<sup>3.</sup> The bearings and distances in degrees and feet between claim corners are as depicted on the map.

When recorded, pleas——urn to: Destiny Resources LLC 4493 E. Whitehall Drive San Tan Valley, AZ 85140