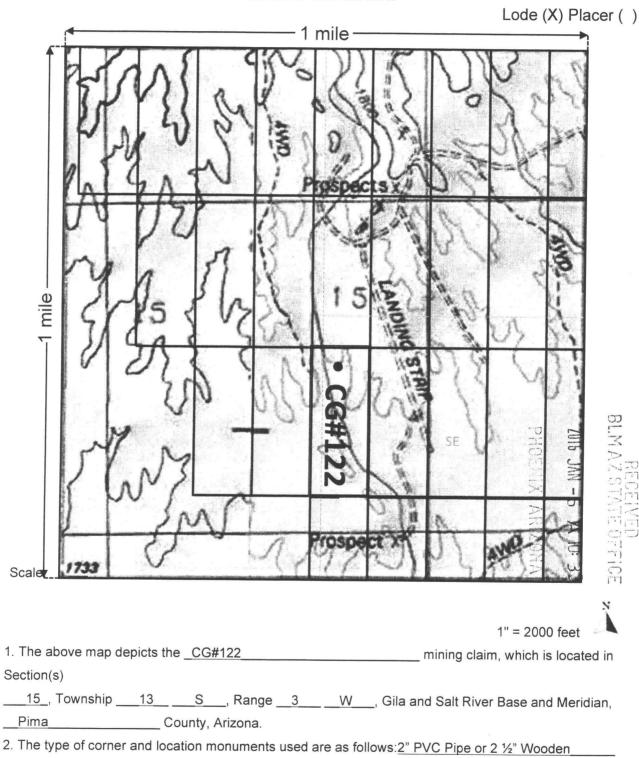

# MINING CLAIM MAP

The type of corner and location monuments used are as follows: 2" PVC Pipe or 2 ½" Wooden
 The bearings and distances in degrees and feet between claim corners are as depicted on the map.

When recorded, please re—to:
Destiny Resources LLC
4493 E. Whitehall Drive
San Tan Valley, AZ 85140

| LOCATION NOTICE FOR LODE MINING CLAIM                                                                                                                                                                                                                                                                                    | 70<br>70<br>F                                                               |
|--------------------------------------------------------------------------------------------------------------------------------------------------------------------------------------------------------------------------------------------------------------------------------------------------------------------------|-----------------------------------------------------------------------------|
| NOTICE IS HEREBY GIVEN that the: CG#55 lode mining claim has been located by Destiny Resources LLC whose current mailing address is 4493 E Whitehall Drive San Tan Valley, AZ 85140                                                                                                                                      | BLM Date Stamp A D D                                                        |
| The general course of this claim is North to South and it is situ Arizona. This claim is 1500 feet in length and 600 feet in location monument on which this location notice is posted approximate 32°18'52.03"N Longitude: 112°52'12.03"W . This claim each corner and one at the center of each end line of the claim. | ated in <u>Pima</u> County, width. This claim runs from the ly at Latitude: |
| The location monument on which this notice is posted is situated within <u>S</u> , Range <u>3</u> <u>W</u> , Gila Salt River Base and Meridian, Arizona and the following quarter section(s), section(s), Township(s) and Range(s) _                                                                                     | this claim encompasses portions of                                          |
| Gila Salt River Base and Meridian, Arizona.                                                                                                                                                                                                                                                                              |                                                                             |
| The locality of this claim with reference to some natural object or perma information (if any) concerning its locality are as follows: <u>The Northeast WSbW from the NE corner of Section 10</u>                                                                                                                        |                                                                             |
| DATED AND POSTED on the ground this <u>31th</u> day of <u>Decembe</u>                                                                                                                                                                                                                                                    | er, 20 <u>15_</u> .                                                         |
| LOCATOR(s)                                                                                                                                                                                                                                                                                                               |                                                                             |

## MINING CLAIM MAP

|                                                                                                     | 1" = 200 | 00 feet  | . \$  |
|-----------------------------------------------------------------------------------------------------|----------|----------|-------|
| 1. The above map depicts the <u>CG#55</u> mining claim,                                             | which is | s locate | d in  |
| Section(s)                                                                                          | WINOTER  | Siocale  | u IIP |
| 10_, Township13S, Range3W, Gila and Salt River                                                      | Base ar  | nd Meri  | dian, |
| Pima County, Arizona.                                                                               |          | Ģ        |       |
| <ol> <li>The type of corner and location monuments used are as follows: 2" PVC Pipe or 2</li> </ol> | ½" Wo    | oden     |       |
|                                                                                                     |          |          | 4 1 1 |

<sup>3.</sup> The bearings and distances in degrees and feet between claim corners are as depicted on the map.

When recorded, pleas——urn to: Destiny Resources LLC 4493 E. Whitehall Drive San Tan Valley, AZ 85140