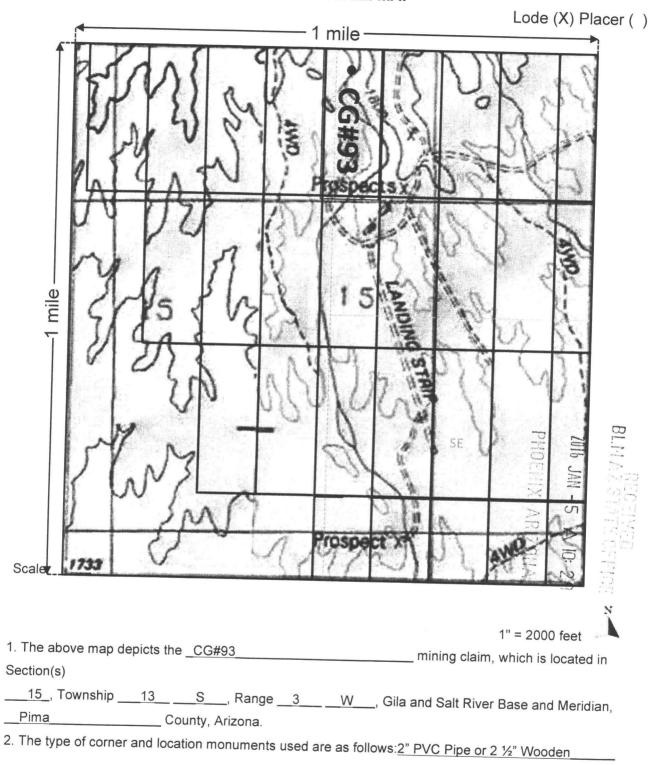

# MINING CLAIM MAP

The type of corner and location monuments used are as follows: 2" PVC Pipe or 2 ½" Wooden
 The bearings and distances in degrees and feet between claim corners are as depicted on the map.