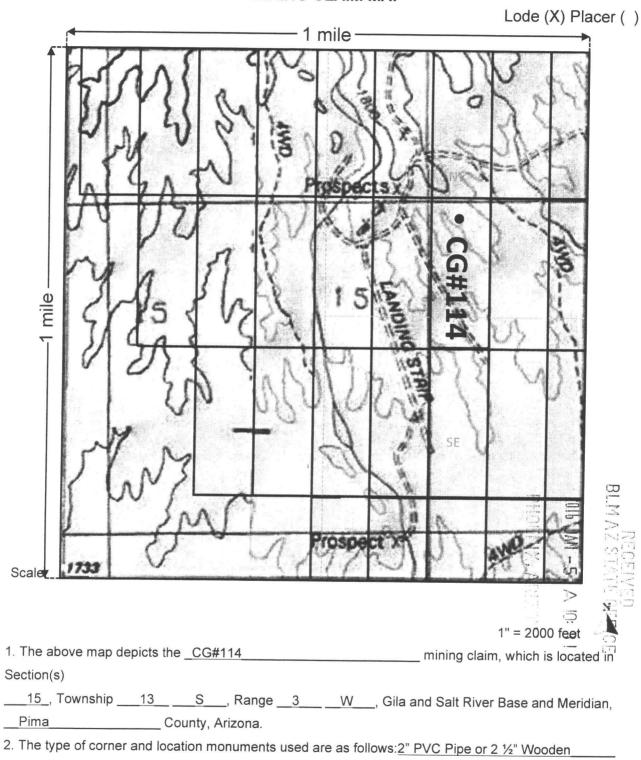

# MINING CLAIM MAP

The type of corner and location monuments used are as follows: 2" PVC Pipe or 2 ½" Wooden
 The bearings and distances in degrees and feet between claim corners are as depicted on the map.