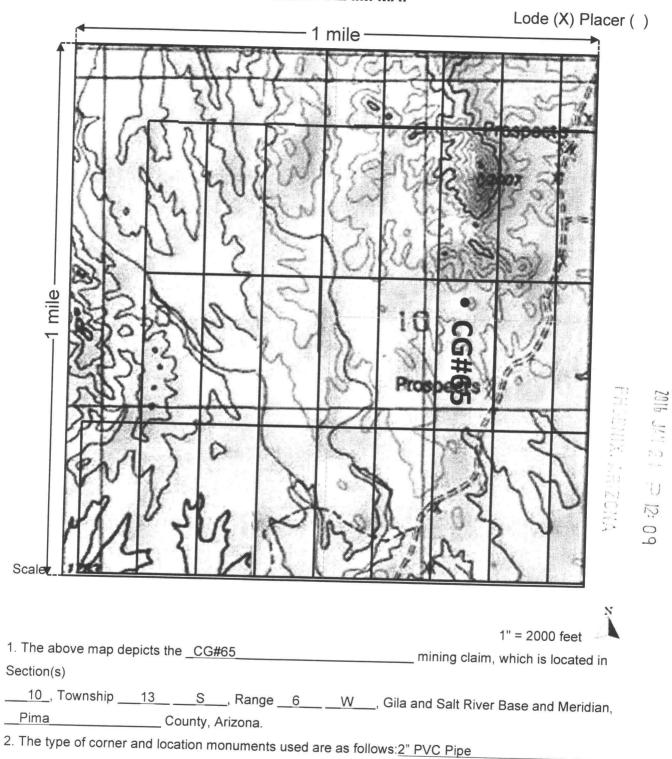

## MINING CLAIM MAP

|                                                                                                     | 1" = 200 | 00 feet  | . \$  |
|-----------------------------------------------------------------------------------------------------|----------|----------|-------|
| 1. The above map depicts the <u>CG#55</u> mining claim,                                             | which is | s locate | d in  |
| Section(s)                                                                                          | WINOTER  | Siocale  | u IIP |
| 10_, Township13S, Range3W, Gila and Salt River                                                      | Base ar  | nd Meri  | dian, |
| Pima County, Arizona.                                                                               |          | Ģ        |       |
| <ol> <li>The type of corner and location monuments used are as follows: 2" PVC Pipe or 2</li> </ol> | ½" Wo    | oden     |       |
|                                                                                                     |          |          | 4 1 1 |