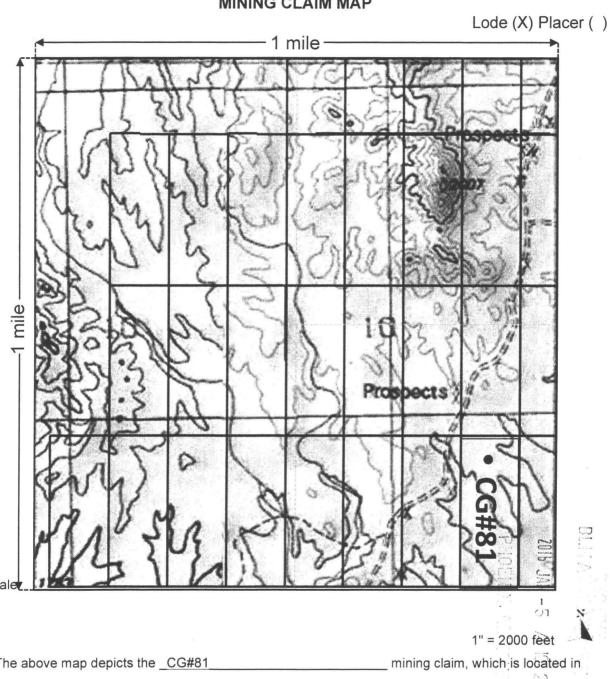

|              |              |         |        |
| DATED AND POSTED on the ground this <u>31th</u> day of <u>Decembe</u>                                                                                                                                        | r,           | 20 <u>15</u> |         |        |
| LOCATOR(s)                                                                                                                                                                                                   |              |              |         | -      |

San Tan Valley, AZ 85140

### **MINING CLAIM MAP**



| 1. The above map depicts the    | CG#81                     | mining claim, which is located in        |
|---------------------------------|---------------------------|------------------------------------------|
| Section(s)                      |                           |                                          |
| 10_, Township13                 |                           | V, Gila and Salt River Base and Meridian |
| Pima Co                         | unty, Arizona.            |                                          |
| 2. The type of corner and local | tion monuments used are a | s follows: 2" PVC Pine or 2 1/4" Wooden  |

<sup>3.</sup> The bearings and distances in degrees and feet between claim corners are as depicted on the map.

When recorded, please return to: Destiny Re