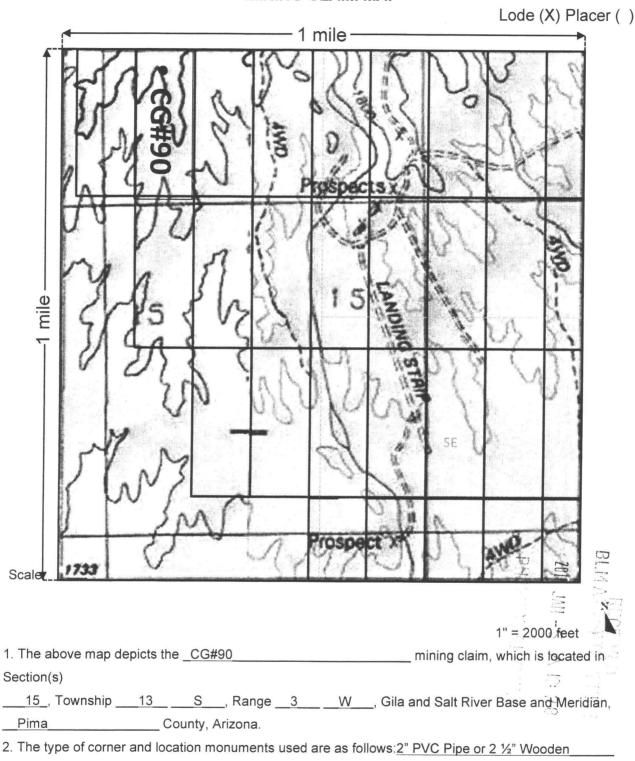

the c    | laim is l                               | ocated   | 3931 ft      |
| W from the NE corner of Section 15                                                     |                    |                                         |          |              |
|                                                                                        |                    |                                         |          |              |
| DATED AND POSTED on the ground this <u>31th</u> day of <u>Decembe</u>                  | r, 2(              | 0 <u>15</u>                             |          |              |
| LOCATOR(s)                                                                             |                    |                                         |          | _            |



When recorded, please leturn to: Destiny Resources LLC 4493 E. Whitehall Drive San Tan Valley, AZ 85140

| AMENDED LOCATION NOTICE FOR LODE MINING CLAIM                                                                                                                                                                                                                                                                                   |                                                   |                             |                     |                 |
|------------------------------------------------------------------------------------------------------------------------------------------------------------------------------------------------------------------------------------------------------