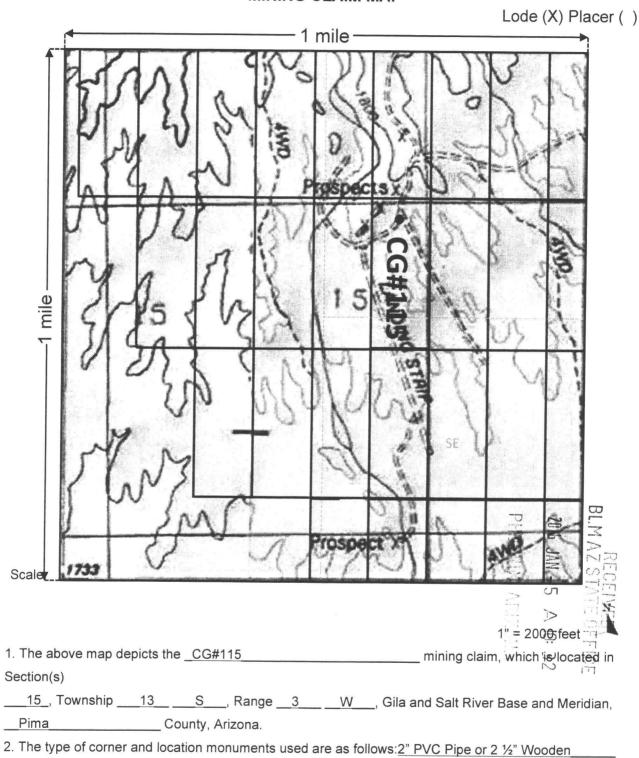

## MINING CLAIM MAP

|                                                                                                     | 1" = 200 | 00 feet  | . \$  |
|-----------------------------------------------------------------------------------------------------|----------|----------|-------|
| 1. The above map depicts the <u>CG#55</u> mining claim,                                             | which is | s locate | d in  |
| Section(s)                                                                                          | WINOTER  | Siocale  | u IIP |
| 10_, Township13S, Range3W, Gila and Salt River                                                      | Base ar  | nd Meri  | dian, |
| Pima County, Arizona.                                                                               |          | Ģ        |       |
| <ol> <li>The type of corner and location monuments used are as follows: 2" PVC Pipe or 2</li> </ol> | ½" Wo    | oden     |       |
|                                                                                                     |          |          | 4 1 1 |