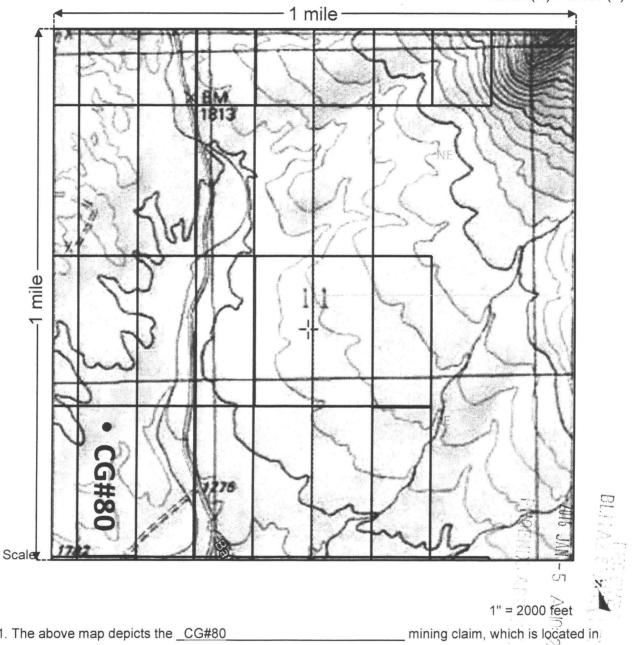

# MINING CLAIM MAP

The type of corner and location monuments used are as follows: 2" PVC Pipe or 2 ½" Wooden
 The bearings and distances in degrees and feet between claim corners are as depicted on the map.