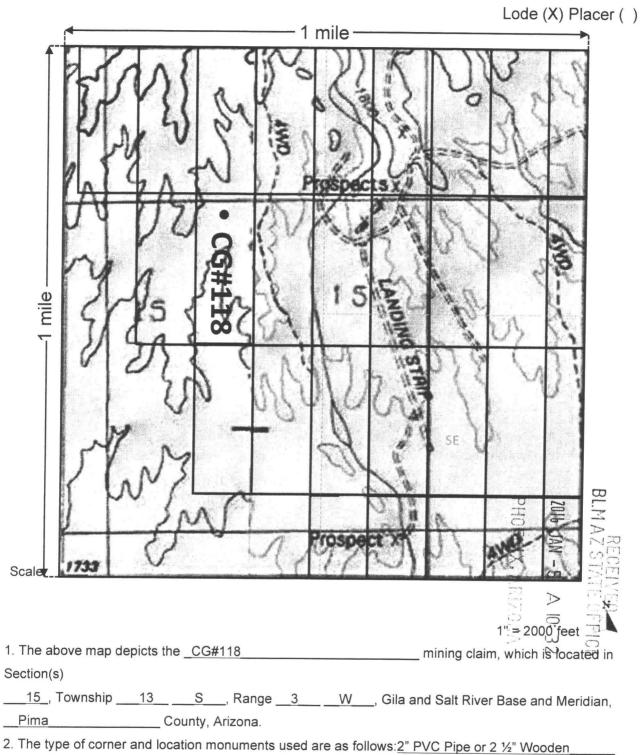

# MINING CLAIM MAP

The type of corner and location monuments used are as follows: 2" PVC Pipe or 2 ½" Wooden
 The bearings and distances in degrees and feet between claim corners are as depicted on the map.