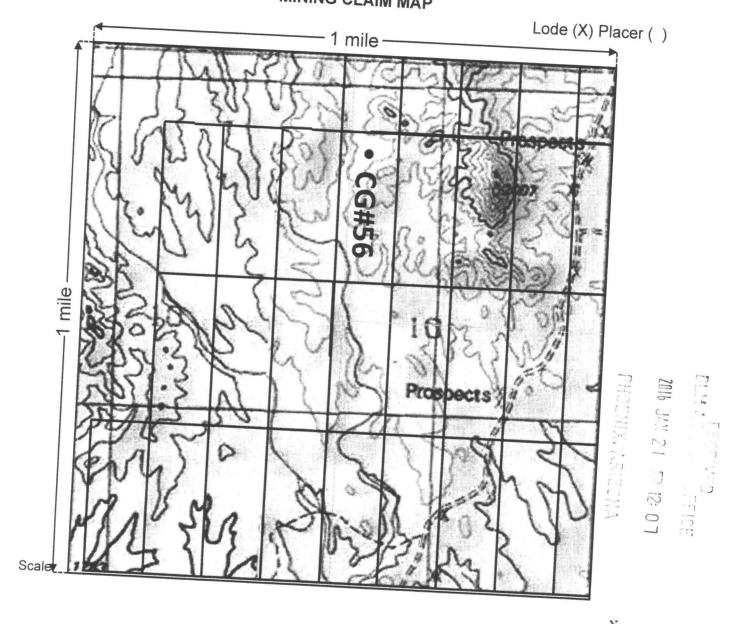

# MINING CLAIM MAP

The type of corner and location monuments used are as follows: 2" PVC Pipe or 2 ½" Wooden
 The bearings and distances in degrees and feet between claim corners are as depicted on the map.