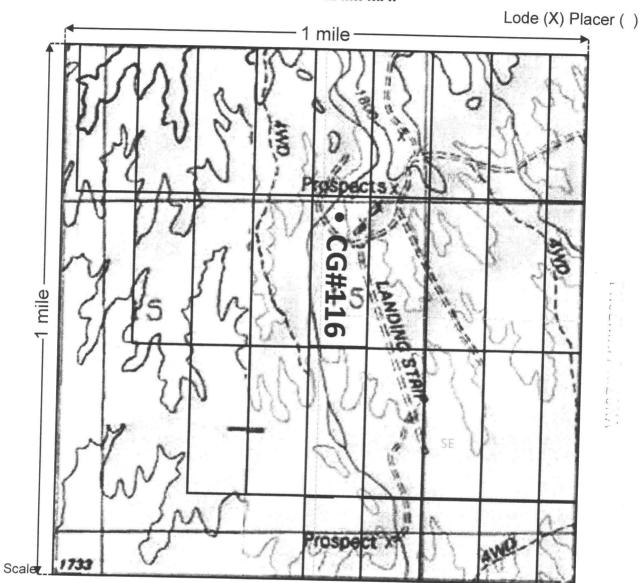

# MINING CLAIM MAP

| The above map depicts the <u>CG#56</u> Section(s)                 | 1" = 2000 feet<br>mining claim, which is located in |
|-------------------------------------------------------------------|-----------------------------------------------------|
| 10_, Township13S, Range6W,PimaCounty, Arizona.                    | , Gila and Salt River Base and Meridian,            |
| 2. The type of corner and location monuments used are as follows: | ws:2" PVC Pipe                                      |
| 2 That is                                                         |                                                     |